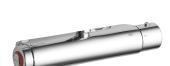

## **KWC** IQUA

Thermostatic mixer - Automatic, low-contact - Shower

### KWC-No.

chromeline, AD 153, without wall connections, battery

- \* Automatic controled
- automatically closing mixer with Start/Stop button D35 \* With mixing

- thermostat \* Wall elbow
- \* SkinProtect Safety stop prevents scalding
- \* Microprocessor-control