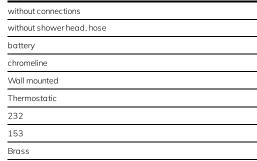

# Technical Data

| Connection         | without connections       |
|--------------------|---------------------------|
| Showerset          | without shower head, hose |
| Power supply       | battery                   |
| Color code         | chromeline                |
| Installation type  | Wall mounted              |
| Faucet_typ         | Thermostatic              |
| Dimension Height   | 232                       |
| Connection measure | 153                       |
| material           | Brass                     |