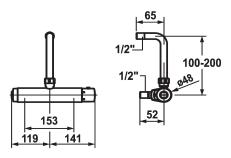

# Technical Data

| Connection         | without connections       |
|--------------------|---------------------------|
| Showerset          | without shower head, hose |
| Power supply       | battery                   |
| Color code         | chromeline                |
| Installation type  | Wall mounted              |
| Faucet_typ         | Thermostatic              |
| Dimension Height   | 232                       |
| Connection measure | 153                       |
| material           | Brass                     |