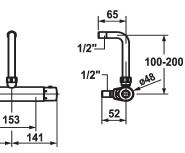

## Technical Data

| Connection         | without connections       |
|--------------------|---------------------------|
| Shower_set         | without shower head, hose |
| Power_supply       | battery                   |
| Color_code         | chrome                    |
| Installation_type  | -<br>Wall mounted         |
| Faucet_typ         | Thermostatic              |
| Dimension Height   | 232                       |
| Connection measure | 153                       |
| material           | Brass                     |