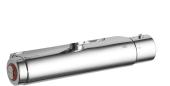

**KWC** IQUA Thermostatic mixer - Automatic, low-contact - Shower

**Modell-Linie: IQUA | 21.692.100.0000R** Valves | Thermostatic mixing valve

duration of water flow - adjustable, 45 seconds (factory setting)
 24- or 48-hour-hygiene flushing activatable
 \* Electrovalve

## 123294

chromeline, AD 153, without wall connections, battery

\* Automatic controled

- automatically closing mixer with Start/Stop button D35
   \* With mixing
- thermostat \* Wall elbow
- \* SkinProtect Safety stop prevents scalding \* Microprocessor-control