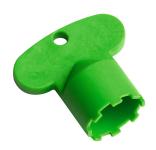

### Cartridge M 35 H

**538327** Z.537.582

Service key Neoperl © Caché ©, TJ, 18 mm, green

**634729** CACHETJ