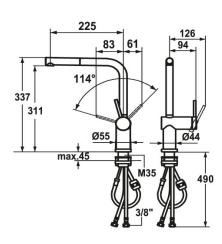

#### **Technical Data**

| Flow rate              |   |
|------------------------|---|
| Connection             |   |
| Spout                  |   |
| Detachable             |   |
| Handling               |   |
| Kitchenspray           |   |
| Color code             |   |
| Installation type      |   |
| Faucet_typ             |   |
| Design                 |   |
| Measure Height         |   |
| Acoustic group         |   |
| Projection A           | · |
| Energy label           |   |
| Dimension Water outlet |   |
| material               |   |

| 11 l/min (3 bar)          |  |
|---------------------------|--|
| Flexible connection hoses |  |
| swivel                    |  |
| detachable                |  |
| side lever                |  |
| Pull-out aerator          |  |
| stainless steel           |  |
| Pillar installation       |  |
| Lever mixer               |  |
| L-Spout                   |  |
| 337                       |  |
| 11                        |  |
| A 225                     |  |
| В                         |  |
| 311                       |  |
| stainless steel           |  |