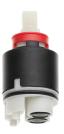

### Cartridge M 35 H

**538327** Z.537.582

Service key Neoperl © Caché ©, TJ, 18 mm, green

**634729** CACHETJ