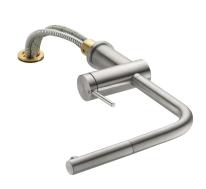

#### KWC-No.

stainless steel, A 225, flexible connection hoses

- \* Lever mixer

  \* Detachable for installation below windows detached 55 mm

  \* Lever installation only possible on the right side

   Child safety: cold water flow in lever position towards the front

  \* gap between wall and centre of mounting hole min. 65 mm

  \* TouchProtect anti-scald protection thanks to the "double skin"
- principle
  \* Intrinsically safe against backflow

- \* Pull-out aerator Neoperl® Caché® up to 600 mm pull-out length

- hose surface to fit faucet surface

  \* Hose guide, swivelling 360°

  \* EasyLock a pull-out spray that easily slides back into place

  \* OptimalSpace ample space for washing or working

  \* KWC cartridge M 35 H

   with ceramic discs

- flow rate and temperature continuously variable
  \* Flexible connection hoses %"
- \* Fastening by means of threaded sleeve M35 x 1.5 (preassembled socket)
  \* Mounting hole size ø35 - 37 mm