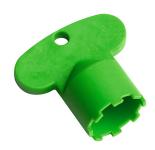

### Cartridge M 35 H

**538327** Z.537.582

Service key Neoperl © Caché ©, TJ, 18 mm, green

**634729** CACHETJ