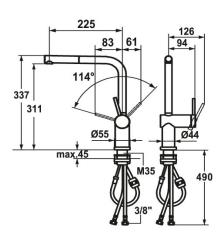

#### **Technical Data**

| Flow rate              |  |
|------------------------|--|
| Connection             |  |
| Spout                  |  |
| Detachable             |  |
| Handling               |  |
| Kitchenspray           |  |
| Color code             |  |
| Installation type      |  |
| Faucet_typ             |  |
| Design                 |  |
| Dimension Height       |  |
| Acoustic group         |  |
| Projection A           |  |
| Energy label           |  |
| Dimension Water outlet |  |
| material               |  |

| 11 l/min (3 bar)          |   |
|---------------------------|---|
| Flexible connection hoses |   |
| swivel                    | _ |
| detachable                | _ |
| side lever                |   |
| Pull-out aerator          |   |
| stainless steel           |   |
| Pillar installation       |   |
| Lever mixer               | _ |
| L-Spout                   |   |
| 337                       |   |
| II                        |   |
| A 225                     | _ |
| В                         |   |
| 311                       |   |
| stainless steel           | _ |