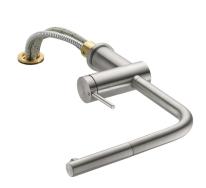

#### KWC-No.

stainless steel, A 225, flexible connection hoses

- \* Lever mixer

  \* Detachable for installation below windows detached 55 mm

  \* Lever installation only possible on the right side

   Child safety: cold water flow in lever position towards the front

  \* gap between wall and centre of mounting hole min. 65 mm

  \* TouchProtect anti-scald protection thanks to the "double skin"
- principle
  \* Intrinsically safe against backflow

- \* Pull-out aerator Neoperl® Caché® up to 600 mm pull-out length

- hose surface to fit faucet surface

  \* Hose guide, swivelling 360°

  \* EasyLock a pull-out spray that easily slides back into place

  \* OptimalSpace ample space for washing or working

  \* KWC cartridge M 35 H

   with ceramic discs

- flow rate and temperature continuously variable
  \* Flexible connection hoses %"
- \* Fastening by means of threaded sleeve M35 x 1.5 (preassembled socket)
  \* Mounting hole size ø35 - 37 mm