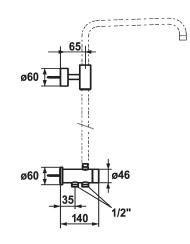

## KWC-No.

122537 chromeline

\* Diverter for shower system surface-mounted \* Suitable for connection to surface-mounted mixer / fixing of water-bearing sliding wall bar kit \* Turning handle for diverter \* Scope of delivery: - Shower hose 1600 mm, plastic 26.001.003.000 and 1000 mm (can be shortened), plastic 26.001.009.000 - Shower guide rod holder (top), for connecting guide rod and spray arm arm

## **Technical Data**

| Color code | chromeline               |
|------------|--------------------------|
| Faucet_typ | Shower System components |
| material   | Brass                    |

person.

KWC Group AG | Home: info@kwc.com| Professional: kwc-info.ae@kwc.com | www.kwc.com