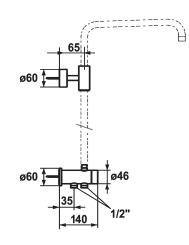

## KWC-No.

122537 chromeline

\* Diverter for shower system surface-mounted \* Suitable for connection to surface-mounted mixer / fixing of water-bearing sliding wall bar kit \* Turning handle for diverter \* Scope of delivery: - Shower hose 1600 mm, plastic 26.001.003.000 and 1000 mm (can be shortened), plastic 26.001.009.000 - Shower guide rod holder (top), for connecting guide rod and spray arm arm

## **Technical Data**

| Color code | chrome                   |
|------------|--------------------------|
| Faucet_typ | Shower System components |
| material   | Brass                    |

\* To be ordered separately: - Water-bearing sliding wall bar kit 26.004.003.000