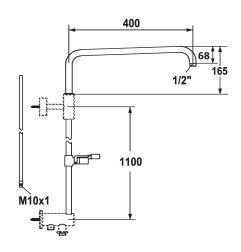

## KWC-No.

chromeline, A 300, L 1100

### 122534

chromeline, A 400, L 1100

- \* Sliding wall bar kit
   water-bearing (pipe-in-pipe system)
  incl. shower arm, swiveling
  \* Suitable for connection/ fixing to:

- thermostat with outlet (top) for water-bearing sliding wall bar sliding wall bar holder (bottom) \* The water-bearing sliding wall bar can be shortened to any

## Projection A

A 300

A 400

- individual length as required

  \* KWC ball joint bracket, elevation adjustment lockable

  \* Tube diameter 20 mm

  \* Go to www.kwc.com for comprehensive information on planning, installation and operation, or get in touch with your KWC contact person.

## **Technical Data**

| Color code     |  |
|----------------|--|
| Faucet_typ     |  |
| Projection A   |  |
| Measure Lenght |  |
| material       |  |

| chromeline               |
|--------------------------|
| Shower System components |
| A 400                    |
| L 1100                   |
| Brass                    |