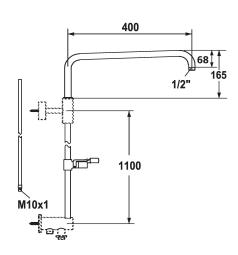

### 122534

chromeline, A 400, L 1100

- \* Sliding wall bar kit
   water-bearing (pipe-in-pipe system)
  incl. shower arm, swiveling
  \* Suitable for connection/ fixing to:

- thermostat with outlet (top) for water-bearing sliding wall bar sliding wall bar holder (bottom) \* The water-bearing sliding wall bar can be shortened to any

## Projection A

A 300

A 400

- individual length as required

  \* KWC ball joint bracket, elevation adjustment lockable

  \* Tube diameter 20 mm

  \* Go to www.kwc.com for comprehensive information on planning, installation and operation, or get in touch with your KWC contact person.

## **Technical Data**

| Color code     |
|----------------|
| Faucet_typ     |
| Projection A   |
| Measure Lenght |
| material       |
| material       |

| chromeline               |  |
|--------------------------|--|
| Shower System components |  |
| A 400                    |  |
| L 1100                   |  |
| Brass                    |  |
|                          |  |