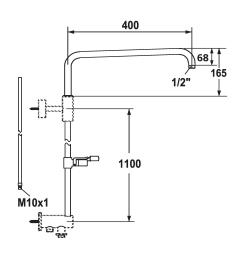

### KWC-No.

chromeline, A 300, L 1100

### 122534

chromeline, A 400, L 1100

- \* Sliding wall bar kit
   water-bearing (pipe-in-pipe system)
  incl. shower arm, swiveling
  \* Suitable for connection/ fixing to:

- thermostat with outlet (top) for water-bearing sliding wall bar sliding wall bar holder (bottom) \* The water-bearing sliding wall bar can be shortened to any

### Projection\_A

A 300

A 400

- individual length as required

  \* KWC ball joint bracket, elevation adjustment lockable

  \* Tube diameter 20 mm

  \* Go to www.kwc.com for comprehensive information on planning, installation and operation, or get in touch with your KWC contact person.

## **Technical Data**

| Color_code   |
|--------------|
| Faucet_typ   |
| Projection_A |
| Measure_L    |
| material     |

| chrome                   |
|--------------------------|
| Shower System components |
| A 400                    |
| L 1100                   |
| Brass                    |
|                          |