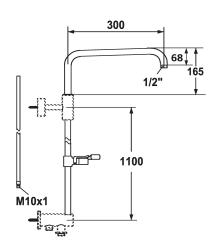

## KWC-No.

chromeline, A 300, L 1100

## Projection A

A 300

A 400

- \* The water-bearing sliding wall bar can be shortened to any individual length as required
  \* KWC ball joint bracket, elevation adjustment lockable
  \* Tube diameter 20 mm
  \* Go to www.kwc.com for comprehensive information on planning, installation and operation, or get in touch with your KWC contact person

A 300

L1100

Brass