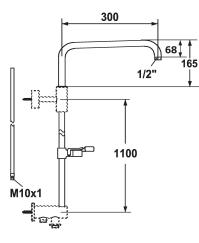

### KWC-No.

122533 chromeline, A 300, L 1100

122534

chromeline, A 400, L 1100

\* Sliding wall bar kit - water-bearing (pipe-in-pipe system) incl. shower arm, swiveling \* Suitable for connection/ fixing to:

- sliding wall bar holder (bottom) \* TouchProtect - anti-scald protection thanks to the "double skin" principle

| Tec | hni | cal | Data |
|-----|-----|-----|------|
|     |     |     |      |

| rec | nnıc | αιυ | ατα |
|-----|------|-----|-----|
|     |      |     |     |

| Color code     | chromeline          |
|----------------|---------------------|
| Faucet_typ     | Shower System compo |
| Projection A   | A 300               |
| Measure Lenght | L 1100              |
| material       | Brass               |
|                |                     |

### Projection A

### A 300

A 400

\* The water-bearing sliding wall bar can be shortened to any individual length as required
\* KWC ball joint bracket, elevation adjustment lockable
\* Tube diameter 20 mm
\* Go to www.kwc.com for comprehensive information on planning, installation and operation, or get in touch with your KWC contact person.