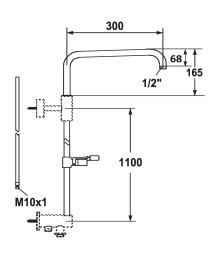

### KWC-No.

chromeline, A 300, L 1100

### 122534

chromeline, A 400, L 1100

- \* Sliding wall bar kit
   water-bearing (pipe-in-pipe system)
  incl. shower arm, swiveling
  \* Suitable for connection/ fixing to:

- thermostat with outlet (top) for water-bearing sliding wall bar sliding wall bar holder (bottom) \* TouchProtect anti-scald protection thanks to the "double skin" principle

### Projection\_A

A 300

A 400

Brass

- \* The water-bearing sliding wall bar can be shortened to any individual length as required
  \* KWC ball joint bracket, elevation adjustment lockable
  \* Tube diameter 20 mm
  \* Go to www.kwc.com for comprehensive information on planning, installation and operation, or get in touch with your KWC contact

## **Technical Data**

| Color_code   |  |
|--------------|--|
| Faucet_typ   |  |
| Projection_A |  |
| Measure_L    |  |
| material     |  |

| enione                   |  |
|--------------------------|--|
| Shower System components |  |
| A 300                    |  |
| L 1100                   |  |