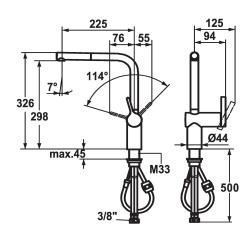

  \* gap between wall and centre of mounting hole min. 60 mm

  \* TouchProtect anti-scald protection thanks to the "double skin"
  principle

  \* Pull-out aerator

   Neoperl® Caché®

   up to 600 mm pull-out length

   hose surface to fit faucet surface

- with ceramic discs flow rate and temperature continuously variable
- \* Flexible connection hoses %"

  \* Fastening by means of threaded sleeve M33 x 1.5

  \* Mounting hole size ø35 mm

### **Technical Data**

| Flow rate              |  |
|------------------------|--|
| Connection             |  |
| Spout                  |  |
| Handling               |  |
| Kitchenspray           |  |
| Color code             |  |
| Installation type      |  |
| Faucet_typ             |  |
| Design                 |  |
| Measure Height         |  |
| Acoustic group         |  |
| Projection A           |  |
| Energy label           |  |
| Dimension Water outlet |  |
| material               |  |
|                        |  |

| 11 l/min (3 bar)         |   |
|--------------------------|---|
| Flexible connection hose | s |
| swivel                   |   |
| side lever               |   |
| Pull-out aerator         |   |
| chromeline               |   |
| Pillar installation      |   |
| Lever mixer              |   |
| L-Spout                  |   |
| 326                      |   |
| II                       |   |
| A 225                    |   |
| В                        |   |
| 298                      |   |
| Brass                    |   |