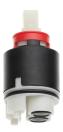

# Cartridge M 35 H

**538327** Z.537.582

Service key Neoperl © Caché ©, TJ, 18 mm, green

**634729** CACHETJ

 $\label{lem:KWC Group AG | Home: info@kwc.com| Professional: kwc-info.uk@kwc.com | www.kwc.com | ww$