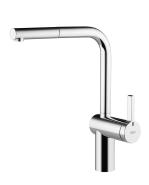

# **KWC** LIVELLO

Lever mixer - Kitchen

# Modell-Linie: LIVELLO | 10.231.103.000FL

Taps | Manual taps

#### 122295

chromeline, A 225, flexible connection hoses

#### 122296

stainless steel, A 225, flexible connection hoses

- \* Lever mixer

- \* Lever mixer

  \* Lever installation only possible on the right side

   Child safety: cold water flow in lever position towards the front