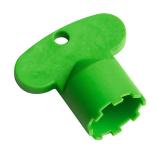

# Cartridge M 35

**536570** Z.534.836

Service key Neoperl © Caché ©, TJ, 18 mm, green

**634729** CACHETJ

 $KWC\ Group\ AG\ |\ Home: info@kwc.com|\ Professional: kwc-info.uk@kwc.com\ |\ www.kwc.com$