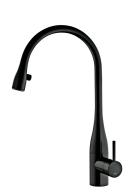

### 122169

black chrome-plated, A 225, flexible connection hoses, mains

glacier white, A 225, flexible connection hoses, mains receiver

- \* Lever mixer \* Lever installation possible on the right or left side
- \*TouchProtect anti-scald protection thanks to the "double skin" principle

#### Color code

chromeline

stainless steel

black chrome-plated

glacier white

- \* OptimalSpace ample space for washing or working \* KWC cartridge M 35

- with ceramic discs flow rate and temperature continuously variable