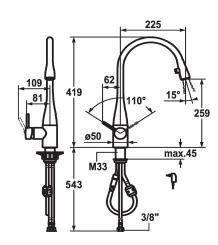

- Tow rate and temperature continuously variable
  \* Flexible connection hoses %"

  \* Fastening by means of threaded sleeve M33 x 1.5

  \* Mounting hole size ø35 mm

  \* Scope of delivery:
   Mains receiver 100-240 V / operating voltage 6.75 V / cable length 1100 mm

# **Technical Data**

| Flow rate              |  |
|------------------------|--|
|                        |  |
| Light                  |  |
| Connection             |  |
| Spout                  |  |
| Power supply           |  |
| Handling               |  |
| Kitchenspray           |  |
| Color code             |  |
| Installation type      |  |
| Faucet_typ             |  |
| Measure Height         |  |
| Acoustic group         |  |
| Projection A           |  |
| Energy label           |  |
| Dimension Water outlet |  |
| material               |  |

| 10 l/min (3 bar)          |  |
|---------------------------|--|
| with LED Shine            |  |
| Flexible connection hoses |  |
| swivel                    |  |
| mains receiver            |  |
| side lever                |  |
| Pull-out aerator          |  |
| black chrome-plated       |  |
| Pillarinstallation        |  |
| Lever mixer               |  |
| 419                       |  |
| I                         |  |
| A 225                     |  |
| В                         |  |
| 259                       |  |
| Brass                     |  |