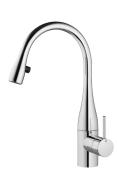

### KWC EVE

Lever mixer - Kitchen - with LEDShine

#### Modell-Linie: EVE | 10.121.102.000FL

Taps | Manual taps

#### 121618

chromeline, A 190, flexible connection hoses, mains receiver

#### 121616

stainless steel, A 190, flexible connection hoses, mains receiver

- \* Lever mixer
- \* Lever installation possible on the right or left side \* TouchProtect anti-scald protection thanks to the "double skin" principle
  \* Pull-out aerator covered
  - Neoperl® Caché®

- integrated ON/OFF push-button with automatic shut-off after 45  $\,$
- minutes
   up to 600 mm pull-out length
   hose surface to fit faucet surface
  \* Hose guide, swivelling 320°

#### Color code

chromeline

stainless steel

- \* EasyLock a pull-out spray that easily slides back into place
- \* KWC cartridge M 35 with ceramic discs
- flow rate and temperature continuously variable
- \* Flexible connection hoses %"

  \* Fastening by means of threaded sleeve M33 x 1.5

Brass

\* Mounting hole size ø35 mm \* Scope of delivery: - Mains receiver 100-240 V / operating voltage 6.75 V / cable length 1100 mm