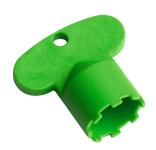

# Cartridge M 35

**536570** Z.534.836

Service key Neoperl © Caché ©, TJ, 18 mm, green

**634729** Z.634.729