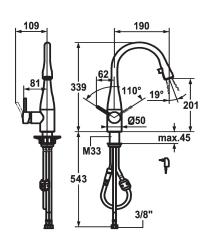

#### Technical Data

| Flow rate              |  |
|------------------------|--|
| Light                  |  |
| Connection             |  |
| Spout                  |  |
| Power supply           |  |
| Handling               |  |
| Kitchenspray           |  |
| Color code             |  |
| Installation type      |  |
| Faucet_typ             |  |
| Measure Height         |  |
| Acoustic group         |  |
| Projection A           |  |
| Energy label           |  |
| Dimension Water outlet |  |
| material               |  |

| 10 l/min (3 bar)          |   |
|---------------------------|---|
| with LED Shine            |   |
| Flexible connection hoses |   |
| swivel                    |   |
| mains receiver            |   |
| side lever                |   |
| Pull-out aerator          |   |
| chromeline                |   |
| Pillar installation       |   |
| Lever mixer               |   |
| 339                       |   |
|                           |   |
| A 190                     | • |
| В                         |   |
| 201                       |   |