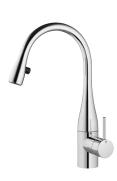

## KWC EVE

Lever mixer - Kitchen - with LEDShine

## Modell-Linie: EVE | 10.121.102.000FL

Taps | Manual taps

#### 121618

chromeline, A 190, flexible connection hoses, mains receiver

#### 121616

stainless steel, A 190, flexible connection hoses, mains receiver

- \* Lever mixer
- \* Lever installation possible on the right or left side \* TouchProtect anti-scald protection thanks to the "double skin" principle
  \* Pull-out aerator covered
  - Neoperl® Caché®

- integrated ON/OFF push-button with automatic shut-off after 45  $\,$
- minutes
   up to 600 mm pull-out length
   hose surface to fit faucet surface
  \* Hose guide, swivelling 320°

#### Color code

chromeline

stainless steel

- \* EasyLock a pull-out spray that easily slides back into place
- \* KWC cartridge M 35 with ceramic discs
- flow rate and temperature continuously variable
- \* Flexible connection hoses %"

  \* Fastening by means of threaded sleeve M33 x 1.5

- \* Mounting hole size ø35 mm \* Scope of delivery: Mains receiver 100-240 V / operating voltage 6.75 V / cable length 1100 mm