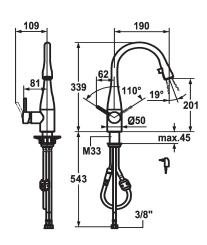

#### Technical Data

| Flow rate              |  |
|------------------------|--|
| Light                  |  |
| Connection             |  |
| Spout                  |  |
| Power supply           |  |
| Handling               |  |
| Kitchenspray           |  |
| Color code             |  |
| Installation type      |  |
| Faucet_typ             |  |
| Dimension Height       |  |
| Acoustic group         |  |
| Projection A           |  |
| Energy label           |  |
| Dimension Water outlet |  |
| material               |  |

| 10 l/min (3 bar)          |
|---------------------------|
| with LED Shine            |
| Flexible connection hoses |
| swivel                    |
| mains receiver            |
| side lever                |
| Pull-out aerator          |
| chromeline                |
| Pillar installation       |
| Lever mixer               |
| 339                       |
|                           |
| A 190                     |
| В                         |
| 201                       |
| Brass                     |
|                           |