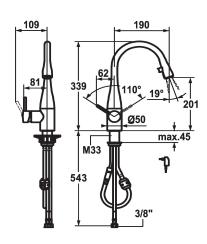

  \* Fastening by means of threaded sleeve M33 x 1.5

Brass

\* Mounting hole size ø35 mm \* Scope of delivery: - Mains receiver 100-240 V / operating voltage 6.75 V / cable length 1100 mm

#### Technical Data

| Flow rate              |   |
|------------------------|---|
| Light                  |   |
| Connection             |   |
| Spout                  |   |
| Power_supply           |   |
| Handling               |   |
| Kitchen_spray          |   |
| Color code             |   |
| Installation_type      |   |
| Faucet_typ             |   |
| Dimension Height       |   |
| G_Acoustic group       |   |
| Projection_A           | · |
| Energy Label           |   |
| Dimension Water outlet |   |
| material               |   |

| 10 l/min (3 bar)          |  |
|---------------------------|--|
| with LED Shine            |  |
| Flexible connection hoses |  |
| swivel                    |  |
| mains receiver            |  |
| side lever                |  |
| Pull-out aerator          |  |
| chrome                    |  |
| Pillarinstallation        |  |
| Lever mixer               |  |
| 339                       |  |
|                           |  |
| A 190                     |  |
| В                         |  |
| 201                       |  |