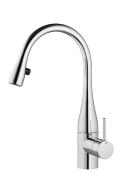

### KWC EVE

Lever mixer - Kitchen - with LEDShine

#### Modell-Linie: EVE | 10.121.102.000FL

Taps | Manual taps

#### 121618

chromeline, A 190, flexible connection hoses, mains receiver

#### 121616

stainless steel, A 190, flexible connection hoses, mains receiver

- \* Lever mixer
- \* Lever installation possible on the right or left side \* TouchProtect anti-scald protection thanks to the "double skin" principle
  \* Pull-out aerator covered
  - Neoperl® Caché®

- integrated ON/OFF push-button with automatic shut-off after 45  $\,$
- minutes
   up to 600 mm pull-out length
   hose surface to fit faucet surface
  \* Hose guide, swivelling 320°

#### Color code

chrome

stainless steel

- \* EasyLock a pull-out spray that easily slides back into place
- \* KWC cartridge M 35 with ceramic discs
- flow rate and temperature continuously variable
- \* Flexible connection hoses %"

  \* Fastening by means of threaded sleeve M33 x 1.5

Brass

\* Mounting hole size ø35 mm \* Scope of delivery: - Mains receiver 100-240 V / operating voltage 6.75 V / cable length 1100 mm