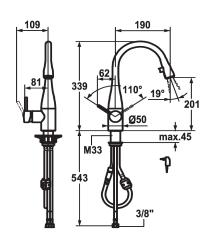

  \* Fastening by means of threaded sleeve M33 x 1.5

10 l/min (3 bar)

201 stainless steel

\* Mounting hole size ø35 mm \* Scope of delivery: - Mains receiver 100-240 V / operating voltage 6.75 V / cable length 1100 mm

#### Technical Data

| Flow rate              |  |
|------------------------|--|
| Light                  |  |
| Connection             |  |
| Spout                  |  |
| Power supply           |  |
| Handling               |  |
| Kitchenspray           |  |
| Color code             |  |
| Installation type      |  |
| Faucet_typ             |  |
| Measure Height         |  |
| Acoustic group         |  |
| Projection A           |  |
| Energy label           |  |
| Dimension Water outlet |  |
| material               |  |

| with LED Shine            |  |
|---------------------------|--|
| Flexible connection hoses |  |
| swivel                    |  |
| mains receiver            |  |
| side lever                |  |
| Pull-out aerator          |  |
| stainless steel           |  |
| Pillar installation       |  |
| Lever mixer               |  |
| 339                       |  |
| I                         |  |
| A 190                     |  |
| В                         |  |