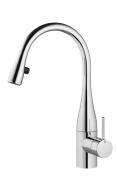

### KWC EVE

Lever mixer - Kitchen - with LEDShine

#### Modell-Linie: EVE | 10.121.102.700FL

Taps | Manual taps

#### 121616

stainless steel, A 190, flexible connection hoses, mains receiver

- \* Lever mixer
- \* Lever installation possible on the right or left side \* TouchProtect anti-scald protection thanks to the "double skin"
- principle
  \* Pull-out aerator covered
   Neoperl® Caché®
- integrated ON/OFF push-button with automatic shut-off after 45  $\,$
- minutes
   up to 600 mm pull-out length
   hose surface to fit faucet surface
  \* Hose guide, swivelling 320°

#### Color code

chromeline

stainless steel

- \* EasyLock a pull-out spray that easily slides back into place
- \* KWC cartridge M 35 with ceramic discs
- flow rate and temperature continuously variable
- \* Flexible connection hoses %"