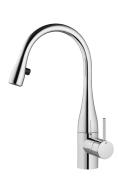

## KWC EVE

Lever mixer - Kitchen - with LEDShine

## Modell-Linie: EVE | 10.121.102.700FL

Taps | Manual taps

#### 121618

chromeline, A 190, flexible connection hoses, mains receiver

#### 121616

stainless steel, A 190, flexible connection hoses, mains receiver

- \* Lever mixer
- \* Lever installation possible on the right or left side \* TouchProtect anti-scald protection thanks to the "double skin"
- principle
  \* Pull-out aerator covered
   Neoperl® Caché®
- integrated ON/OFF push-button with automatic shut-off after 45  $\,$
- minutes
   up to 600 mm pull-out length
   hose surface to fit faucet surface
  \* Hose guide, swivelling 320°

#### Color code

chrome

stainless steel

- \* EasyLock a pull-out spray that easily slides back into place
- \* KWC cartridge M 35 with ceramic discs
- flow rate and temperature continuously variable
- \* Flexible connection hoses %"

  \* Fastening by means of threaded sleeve M33 x 1.5

stainless steel

\* Mounting hole size ø35 mm \* Scope of delivery: - Mains receiver 100-240 V / operating voltage 6.75 V / cable length 1100 mm