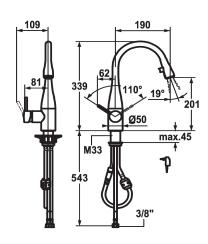

#### Technical Data

| Flow rate              |  |
|------------------------|--|
| Light                  |  |
| Connection             |  |
| Spout                  |  |
| Power_supply           |  |
| Handling               |  |
| Kitchen_spray          |  |
| Color code             |  |
| Installation_type      |  |
| Faucet_typ             |  |
| Dimension Height       |  |
| G_Acoustic group       |  |
| Projection_A           |  |
| Energy Label           |  |
| Dimension Water outlet |  |
| material               |  |

| LO l/min (3 bar)          |  |
|---------------------------|--|
| vith LED Shine            |  |
| Flexible connection hoses |  |
| wivel                     |  |
| nains receiver            |  |
| side lever                |  |
| Pull-out aerator          |  |
| stainless steel           |  |
| Pillar installation       |  |
| ever mixer                |  |
| 339                       |  |
|                           |  |
| A 190                     |  |
| 3                         |  |
| 201                       |  |