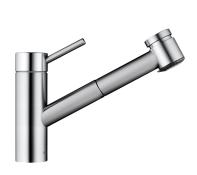

## **KWC** INOX

Lever mixer - Kitchen

### Modell-Linie: INOX | 10.271.033.700FL

Taps | Manual taps

### KWC-No.

stainless steel, A 235, flexible connection hoses

- \*Lever mixer
  \*TouchProtect anti-scald protection thanks to the "double skin" principle
  \*Pull-out spray
   SprayClean easy to clean and actively prevents limescale buildup
   up to 700 mm pull-out length
   SprayLock lockable jet spray
   PowerClean needle spray mode, with automatic diverter reset hose surface to fit faucet surface

- \* Hose guide, swivelling 130°
  \* EasyLock a pull-out spray that easily slides back into place
  \* KWC cartridge L 39 universal
   with ceramic discs
   flow rate and temperature continuously variable

- now rate and temperature continuously variable
   temperature and flow rate limitation
  \* Flexible connection hoses %"
  \* Fastening by means of threaded sleeve M33 x 1.5
  \* Mounting hole size ø35 mm