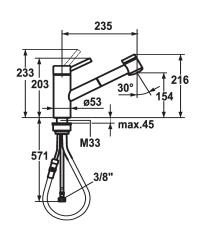

### **Technical Data**

|                        | _ |
|------------------------|---|
| Flow rate needle spray |   |
| Flow rate normal spray |   |
| Connection             |   |
| Spout                  |   |
|                        |   |
| -<br>Kitchenspray      |   |
| Color code             |   |
| Installation type      |   |
| Faucet_typ             |   |
| Measure Height         |   |
| -<br>Acoustic group    |   |
| Projection A           |   |
| Energy label           |   |
| Dimension Water outlet |   |
| material               |   |
|                        | _ |

| 13 l/min (3 bar)          |
|---------------------------|
| 12 l/min (3 bar)          |
| Flexible connection hoses |
| swivel                    |
| top lever                 |
| Pull-out spray            |
| stainless steel           |
| Pillar installation       |
| Lever mixer               |
| 216                       |
| l .                       |
| A 235                     |
| С                         |
| 154                       |
| stainless steel           |
|                           |