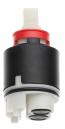

## **Spare Parts**

# KWC ONO

Lever mixer - Kitchen

Modell-Linie: ONO | 10.151.033.700FL Taps | Manual taps

Cartridge M 35 H

**538327** Z.537.582

Combination wrench ONO

**635392** Z.635.392

 $KWC\ Group\ AG\ |\ Home: info@kwc.com|\ Professional: kwc-info.uk@kwc.com\ |\ www.kwc.com$