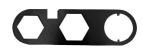

## **Spare Parts**

# KWC ONO

Lever mixer - Kitchen

Modell-Linie: ONO | 10.151.033.700FL Taps | Manual taps

Cartridge M 35 H

**538327** Z.537.582

Combination wrench ONO

**635392** Z.635.392

 $KWC\ Group\ AG\ |\ Home: info@kwc.com|\ Professional: kwc-info.uk@kwc.com\ |\ www.kwc.com$