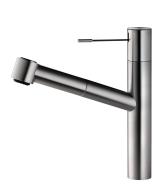

### KWC ONO

Lever mixer - Kitchen

#### Modell-Linie: ONO | 10.151.033.700FL

Taps | Manual taps

#### 121488

stainless steel, A 220, flexible connection hoses

- \* Lever mixer
- \* Surgical-grade hardened stainless steel lever \* TouchProtect anti-scald protection thanks to the "double skin"
- principle

  \* Pull-out spray

   SprayClean easy to clean and actively prevents limescale
- up to 700 mm pull-out length
   PowerClean needle spray mode, with automatic diverter reset

#### Color code

chromeline

stainless steel

- hose surface to fit faucet surface
- \* Hose guide, swivelling 105°
  \* EasyLock a pull-out spray that easily slides back into place
  \* KWC cartridge M 35 H

- with ceramic discs flow rate and temperature continuously variable
- \* Flexible connection hoses %"

  \* Fastening by means of threaded sleeve M33 x 1.5

  \* Mounting hole size ø35 mm