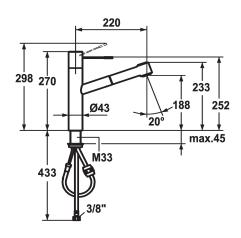

### **Technical Data**

| Flow rate normal spray |
|------------------------|
|                        |
| Connection             |
| Spout                  |
| Handling               |
| Kitchenspray           |
| Color code             |
| Installation type      |
| Faucet_typ             |
| Measure Height         |
| Acoustic group         |
| Projection A           |
| Energy label           |
| Dimension Water outlet |
| material               |

| 13 l/min (3 bar)          |  |
|---------------------------|--|
| 12 l/min (3 bar)          |  |
| Flexible connection hoses |  |
| swivel                    |  |
| top lever                 |  |
| Pull-out spray            |  |
| stainless steel           |  |
| Pillar installation       |  |
| Lever mixer               |  |
| 270                       |  |
| II                        |  |
| A 220                     |  |
| В                         |  |
| 188                       |  |
| stainless steel           |  |