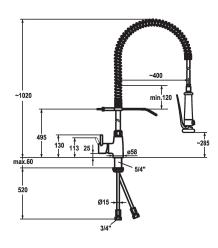

### Technical Data

| Flow rate              |  |
|------------------------|--|
| Spray: Flow rate       |  |
| Connection             |  |
| Wall_bracket           |  |
| Handling               |  |
| Kitchen_spray          |  |
| Color_code             |  |
| Installation_type      |  |
| Faucet_typ             |  |
| Dimension Height       |  |
| G_Acoustic group       |  |
| Projection_A           |  |
| Dimension Water outlet |  |
| material               |  |

| 32 l/min (3bar)     |  |
|---------------------|--|
| 15 l/min (3 bar)    |  |
| Coppertubes         |  |
| with wall bracket   |  |
| side lever          |  |
| Pre-rinse spray     |  |
| chrome              |  |
| Pillar installation |  |
| Lever mixer         |  |
| 1020                |  |
| II                  |  |
| A 400               |  |
| 285                 |  |
| Brass               |  |