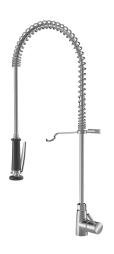

# **KWC** GASTRO

Lever mixer - Commercial kitchen

### Modell-Linie: GASTRO | 24.501.130.000

Taps | Manual taps

### KWC-No.

chromeline, copper tubes

- \* Lever mixer

  \* Suspension spring

  \* TouchProtect anti-scald protection thanks to the "double skin"

- \* TouchProtect anti-scald protection thanks to the "double skin" principle
  \* Intrinsically safe against backflow
  \* Pre-rinse spray
   with integrated delayed closing device to minimize water hammer
   with valve maintenance unit for cleaning and swivelling sieve jet
   SprayClean easy to clean and actively prevents limescale buildup

- SprayLock lockable jet spray
   PowerClean needle spray mode
  \* OptimalSpace ample space for washing or working
  \* KWC cartridge XL 46 high capacity
   with ceramic discs

- flow rate and temperature continuously variable
- temperature limitation \* Copper tubes ø15 mm
- \* Fastening by means of threaded sleeve 1 1/4"