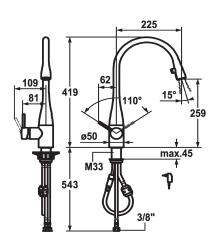

# **Technical Data**

| Flow rate              |   |
|------------------------|---|
| Light                  |   |
| Connection             |   |
| Spout                  |   |
| Power supply           |   |
| Handling               |   |
| Kitchenspray           |   |
| Color code             |   |
| Installation type      |   |
| Faucet_typ             |   |
| Dimension Height       |   |
| Acoustic group         |   |
| Projection A           |   |
| Energy label           |   |
| Dimension Water outlet | · |
| material               | · |

| 10 l/min (3 bar)          |   |  |
|---------------------------|---|--|
| with LED Shine            |   |  |
| Flexible connection hoses |   |  |
| swivel                    |   |  |
| mains receiver            |   |  |
| side lever                |   |  |
| Pull-out aerator          |   |  |
| chromeline                |   |  |
| Pillar installation       |   |  |
| Lever mixer               |   |  |
| 419                       |   |  |
| I                         |   |  |
| A 225                     |   |  |
| В                         |   |  |
| 259                       | _ |  |
| Brass                     | _ |  |