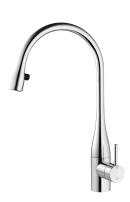

### KWC EVE

Lever mixer - Kitchen - with LEDShine

### Modell-Linie: EVE | 10.121.103.000FL

Taps | Manual taps

#### 121240

chromeline, A 225, flexible connection hoses, mains receiver