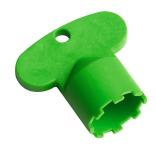

# Cartridge M 35

**536570** Z.534.836

Service key Neoperl © Caché ©, TJ, 18 mm, green

**634729** CACHETJ