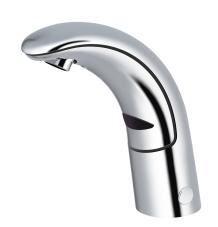

# **KWC** IQUA

Automatic, non-contact - Basin

## KWC-No.

chromeline, A 140, flexible connection hose, without pop-up valve, mains receiver, Basic, without mixing

chromeline, A 140, flexible connection hose, without pop-up valve, battery, Basic, without mixing

- \* Automatic controled Dual infrared sensor A20

- \* Without mixing
   for cold or mixed water supply
  \* EcoProtect water-saving device
- \* Basic: counter-sunk iqua-click \* Microprocessor-control

- \* Fixed spout Neoperl® Cascade®
- \* OptimalSpace ample space for washing or working \* Electrovalve

- \*Flexible connection hose %"

  \*Fastening by means of stud bolt M8 x 1

  \*Mounting hole size ø35 mm