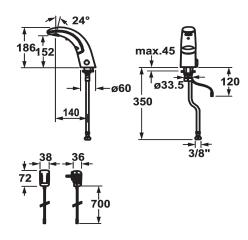

- \* Fixed spout Neoperl® Cascade®
- \* OptimalSpace ample space for washing or working \* Electrovalve

- \*Flexible connection hose %"

  \*Fastening by means of stud bolt M8 x 1

  \*Mounting hole size ø35 mm

### **Technical Data**

| Flow rate              | · |   |
|------------------------|---|---|
| pop-up valve           |   |   |
| Electronical control   |   |   |
| Connection             |   |   |
| Spout                  |   |   |
| IQUA-Click             |   |   |
| Power supply           |   |   |
| Color code             |   |   |
| Installation type      |   |   |
| Faucet_typ             |   |   |
| Measure Height         |   |   |
| Acoustic group         |   |   |
| Projection A           |   |   |
| Energy label           |   | • |
| Dimension Water outlet |   | • |
| material               |   |   |
|                        |   |   |

| 5 l/min (3 bar)          |      |
|--------------------------|------|
| without pop-up valve     |      |
| Automatic, non-contact   |      |
| Flexible connection hose |      |
| fixed                    |      |
| Basic, without mixing    |      |
| mains receiver           |      |
| chromeline               |      |
| Pillar installation      |      |
| Electronic               |      |
| 186                      |      |
| I                        |      |
| A 140                    |      |
| A                        | <br> |
| 152                      |      |
| Brass                    |      |