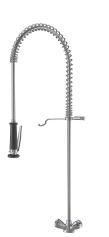

#### 100962

chromeline, copper tubes

#### \* Two-handle mixer

\* Suspension spring \* KWC CORONA metal handles, removable \* TouchProtect - anti-scald protection thanks to the "double skin"

principle \* Intrinsically safe against backflow

Intrinsically sure against a series
 \* Pre-rinse spray
 • with integrated delayed closing device to minimize water hammer
 • with valve maintenance unit for cleaning and swivelling sieve jet
 - SprayClean - easy to clean and actively prevents limescale

- SprayLock lockable jet spray PowerClean needle spray mode \* OptimalSpace ample space for washing or working \* Flat valves M20 x 1.25

buildup

- Flat Valves M2U x 1.25
  stainless steel valve seat
  \* Copper tubes ø10 mm
  \* Fastening by means of threaded sleeve M33 x 1.5
  \* Mounting hole size ø35 mm