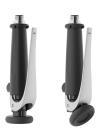

## **KWC** GASTRO Two-handle mixer - Commercial kitchen

### Modell-Linie: GASTRO | K.24.41.60.000C06

Taps | Manual taps

#### 100962

chromeline, copper tubes

#### \* Two-handle mixer

\* Suspension spring \* KWC CORONA metal handles, removable \* TouchProtect - anti-scald protection thanks to the "double skin"

principle \* Intrinsically safe against backflow

Intrinsically sure against a series
 \* Pre-rinse spray
 • with integrated delayed closing device to minimize water hammer
 • with valve maintenance unit for cleaning and swivelling sieve jet
 - SprayClean - easy to clean and actively prevents limescale

- SprayLock lockable jet spray PowerClean needle spray mode \* OptimalSpace ample space for washing or working \* Flat valves M20 x 1.25

buildup

- Flat Valves M2U x 1.25
  stainless steel valve seat
  \* Copper tubes ø10 mm
  \* Fastening by means of threaded sleeve M33 x 1.5
  \* Mounting hole size ø35 mm