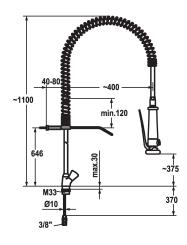

- SprayLock lockable jet spray PowerClean needle spray mode \* OptimalSpace ample space for washing or working \* Flat valves M20 x 1.25

buildup

- Flat Valves M2U x 1.25
  stainless steel valve seat
  \* Copper tubes ø10 mm
  \* Fastening by means of threaded sleeve M33 x 1.5
  \* Mounting hole size ø35 mm

## **Technical Data**

| Spray: Flow rate       |  |
|------------------------|--|
| Connection             |  |
| Wall_bracket           |  |
| Kitchen_spray          |  |
| Color_code             |  |
| Installation_type      |  |
| Faucet_typ             |  |
| Dimension Height       |  |
| G_Acoustic group       |  |
| Dimension Water outlet |  |
| material               |  |