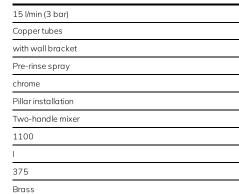

## **Technical Data**

| Spray: Flow rate       |  |
|------------------------|--|
| Connection             |  |
| Wall_bracket           |  |
| Kitchen_spray          |  |
| Color_code             |  |
| Installation_type      |  |
| Faucet_typ             |  |
| Dimension Height       |  |
| G_Acoustic group       |  |
| Dimension Water outlet |  |
| material               |  |